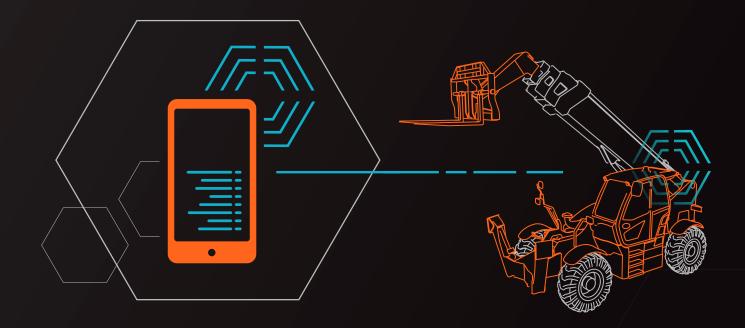

### GET YOUR FLEET TALKING

Wirelessly connect to your equipment to identify a
machine's fuel and battery level at a glance; perform
diagnostics without moving a step using the app's built-in
analyzer feature; unearth new depths of equipment data
and actionable insights about use, uptime, maintenance
history and more – a new era of streamlined fleet
management and communication is at thumb's reach.

### THE BEACON IS WHERE IT ALL BEGINS

Breakthrough technology combines analyzers, telematics, productivity applications — as many as 25 distinct features — into a single, connectivity beacon for seamless twoway interaction through our comprehensive ClearSky Smart Fleet mobile app or web portal.