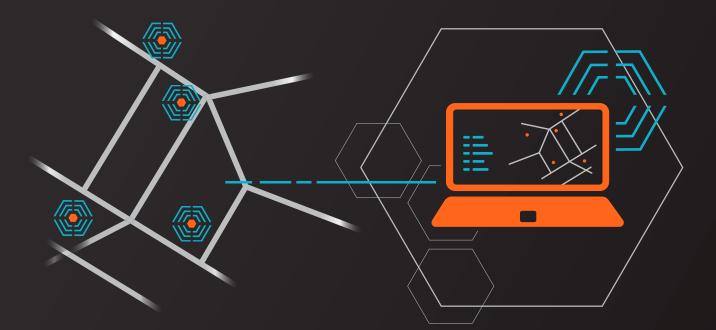

Site Networks are like automated geofences, only better. When two or more machines are within range of a local connection, they'll automatically form a Site Network, helping you track and report equipment without lifting a finger.