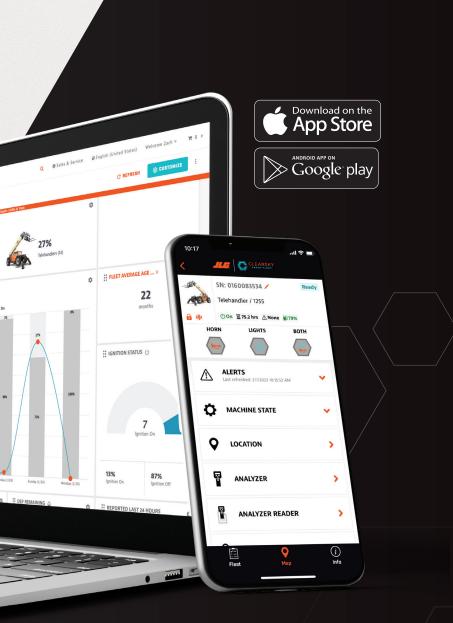

#### **MOBILE APP**

Developed from the ground up to deliver a true mobile experience that keeps productivity at thumb's reach.

#### WEB PORTAL

User-friendly navigation supported by powerful features gives you immediate visibility to your fleet's health and performance data.

# **COMPREHENSIVE MOBILE APP**

THE DEDICATED CLEARSKY SMART FLEET MOBILE APP DELIVERS A MODERN, EASY-TO-USE MOBILE EXPERIENCE, IMPROVING YOUR POWER TO MAKE COST-EFFECTIVE DECISIONS DIRECTLY ON THE JOB SITE EVEN WHEN CELLULAR DATA AND WI-FI ARE NOT AVAILABLE.\*

### MACHINE STATUS INDICATION

The color of the beacon delivers at-a-glance identification of a machine's status such as active DTCs, battery or fuel level, ignition, and more.

### DIGITAL ANALYZER

Perform wireless diagnostics with the built-in analyzer functionality saving time and money by replacing the need for a separate JLG handheld analyzer.

### **DIGITAL ANALYZER READER**

Generate an easy-reference, one-page summary of a machine's set-up, personalities, diagnostics and fault log data that can also be easily downloaded and shared.

### WEB PORTAL & FLEET DASHBOARD

MAXIMIZE PRODUCT AND FLEET LEVEL DIGITAL INSIGHTS THROUGH AN INTUITIVE, CUSTOMIZABLE WEB PORTAL THAT DELIVERS MORE DATA ABOUT JLG-CONNECTED PRODUCTS THAN ANY OTHER PROVIDER. PERIOD.

### **QUICK DATA FILTERS**

Powerful filters allow users to get immediate visibility to your entire fleet's health and performance data or drill down to serial number specific data.

**AUTOMATIC SITE NETWORKS** 

### **CUSTOMIZABLE DASHBOARDS**

Easy-to-use customization including dragand-drop window widgets that allow any role to prioritize the actionable insights they need to maximize productivity and ROI.